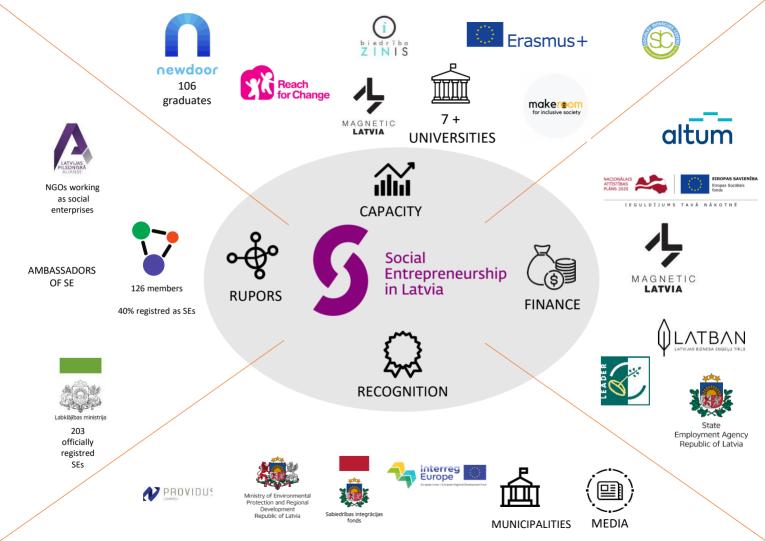

NUMBER OF MEMORY AND A CONTRACT OF MEMORY AND

#1

No1in Google search

FIELD OF ACTIONS: • Advocacy • Support and capacity building for members • Raising awareness of general public Around 55 public events per year – discussions, webinars, forums, conferences, hackathons, consultations. Directly involved audience – 2000

2000

Newsletters, socialauznemejdarbiba.lv, social media, publication in mass media – indirectly involved audience – 400 000 per year

400 000